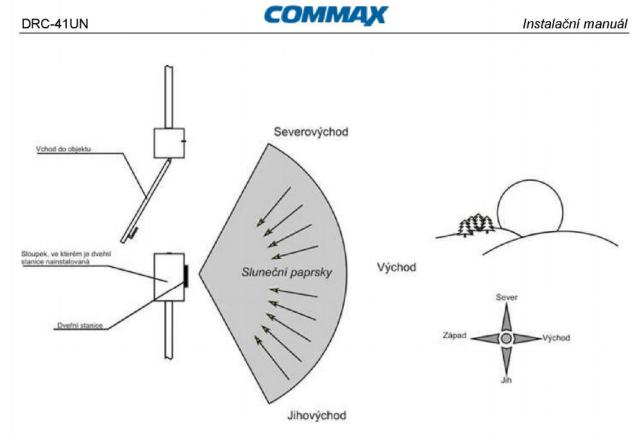

4) Přímé nasměrování (umožňují všechny typy dveřních stanic)

Dveřní stanice DRC-41UN je určena pro zapuštěnou instalaci (tzn. Instalaci do zdi do sloupku atd.) V případě tohoto typu instalace, je nutné mít na paměti několik drobných věcí, které mohou do budoucna předejít potencionálním komplikacím. Bude-li dveřní stanice umístěna v nějakém zděném, betonovém nebo kovovém sloupku, který je nasměrovaný na východní stranu, může docházet při běžném způsobu instalace k orosení vnitřního prostoru dveřní stanice. Toto orosení bývá způsobeno rozdílem teplot mezi podkladním materiálem a dveřní stanicí. Nejčastěji tato situace nastává během jara a podzimu, v ranních nebo dopoledních hodinách, ve chvílích kdy na dveřní stanici a sloupek začne svítit slunce. Chladný betonový sloupek se sluncem prohřívá mnohem pomaleji než dveřní stanice, které bývají nejčastěji vyrobeny s hliníku nebo jeho slitin. V takovýchto případech se nejedná o vadu zařízení, ale o fyzikální vlastnost – kondenzaci vzdušné vlhkosti na materiálech s rozdílnými teplotami.

Tomuto jevu se dá předejít správným způsobem instalace dveřní stanice. Je nutné tepelně odizolovat instalační krabičku od sloupku popřípadě zdi, ve které je umístěna. Toto tepelné odizolování je možné provést například upevněním instalační krabičky do polyuretanové pěny. Montážní otvor by měl být alespoň o 1-2cm větší, než je rozměr instalační krabičky. Oddělující vrstva polyuretanové pěny by měla být natolik silná, aby dokázala plnit svůj účel. Pro snadnější upevnění instalační krabičky ji můžete pomocí vrutů ukotvit přímo do sloupku. Po vytvrdnutí pěny se její přebytečné částí odříznou a viditelný okraj pěny se může zapravit spárovací hmotou, sádrou nebo jiným materiálem tak, aby výsledný stav esteticky nenarušoval celkový vzhled. Pro překrytí okraje polyuretanové pěny je možné použít i stříšku proti dešti.