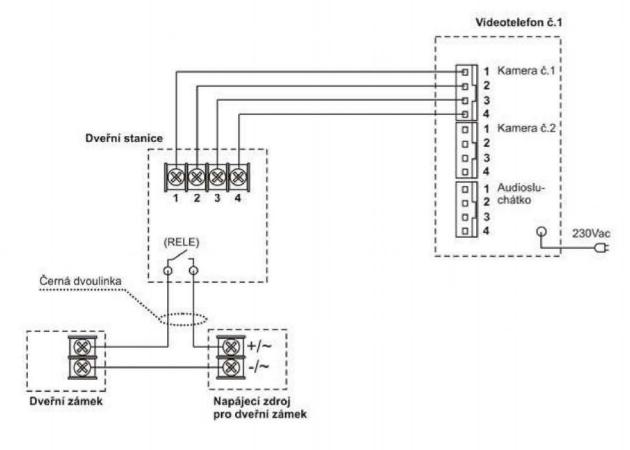

#### DRC-41UN Připojení kabelů

Kameru, audiosluchátko připojíme k monitoru prostřednictvím 4-pinových konektorů, které jednoduše nasuneme na příslušnou pozici . Jejich správnou orientaci zajišťuje výstupek na boční straně.

#### Provedení kabeláže a zapojení systému:

Kamera a domácí telefon (audiosluchátko) se připojují k videotelefonu do svorkovnice na zadní straně přístroje prostřednictvím 4 -pinových konektorů s krátkými vodiči, které jsou součástí jejich příslušenství. Tyto připojovací kabely se spojí s kabelem vedoucím k danému přístroji (kamera, druhý monitor atd.) pomocí vhodné svorkovnice.

Propojovací vodič není součástí dodávky. Pro propojení jednotlivých částí používejte kabel dle tabulky. Stínění kabelu je nutno připojit na vodič č.2 - GND.

| Označení vodičů |         |                                          |  |
|-----------------|---------|------------------------------------------|--|
| č.              | Barva   | Patice na dveřní stanici a videotelefonu |  |
| 1               | Červená | Audio                                    |  |
| 2               | Modrá   | GND                                      |  |
| 3               | Žlutá   | +12V                                     |  |
| 4               | Bílá    | Video                                    |  |

V tabulce je popsán smysl a barva vodičů propojovacího kabelu.

#### Kabeláž:

Všechny systémy domácích telefonu a videotelefonu značky Commax doporučujeme propojovat datovým kabelem typu UTP Cat 5E (popřípadě vyšší třídou datových kabelů). Při použití standartního datového kabelu UTP Cat 5e je možno propojit přístroje až na vzdálenost 80m. Touto vzdáleností je myšlena dálka kabeláže od dveřní stanice k nejvzdálenějšímu videotelefonu. V případě požadavků propojení systému na delší, vzdálenost kontaktujte technickou podporu produktů Commax (viz níže). Vyvarujte se se souběžného vedení propojovacího kabelu se silovým vedením 230Vac. Doporučený způsob zapojení datového kabelu pro propojení produktů Commax:

### Schéma zapojení:

Základní zapojení jedné dveřní stanice a jednoho videotelefonu. Tento způsob propojení je například u základních sad obsahujících jeden videotelefon a jednu dveřní stanici