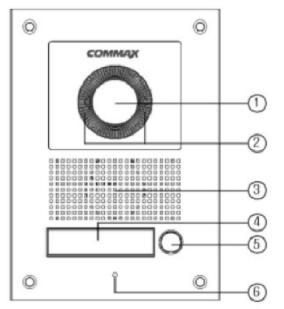

# Popis přístroje

Šroub 3x6mm -1ks Pro upevnění dveřní stanice k instalačnímu rámečku

Sběrnicový připojovací kabel s konektorem - 1 ks

| 1. | Kamerový modul                          | 6. | Mikrofon                                        |
|----|-----------------------------------------|----|-------------------------------------------------|
| 2. | Přísvit sledovaného prostoru (bílé LED) | 7. | Nastavení sklonu kamerového modulu              |
| 3. | Reproduktor                             | 8. | Nastavení hlasitosti reproduktoru               |
| 4. | Jmenovka                                | 9. | Svorkovnice pro připojení obvodu dveřního zámku |
| 5. | Tlačítko pro zazvonění                  |    | Svorkovnice pro připojení videotelefonu(ů)      |