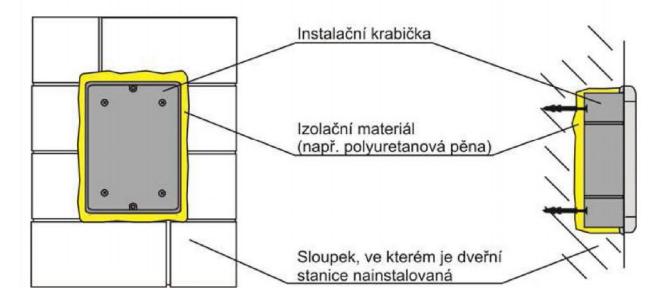

Tomuto jevu se dá předejít správným způsobem instalace dveřní stanice. Je nutné tepelně odizolovat instalační krabičku od sloupku popřípadě zdi, ve které je umístěna. Toto tepelné odizolování je možné provést například upevněním instalační krabičky do polyuretanové pěny. Montážní otvor by měl být alespoň o 1-2cm větší, než je rozměr instalační krabičky. Oddělující vrstva polyuretanové pěny by měla být natolik silná, aby dokázala plnit svůj účel. Pro snadnější upevnění instalační krabičky ji můžete pomocí vrutů ukotvit přímo do sloupku. Po vytvrdnutí pěny se její přebytečné částí odříznou a viditelný okraj pěny se může zapravit spárovací hmotou, sádrou nebo jiným materiálem tak, aby výsledný stav esteticky nenarušoval celkový vzhled. Pro překrytí okraje polyuretanové pěny je možné použít i stříšku proti dešti.