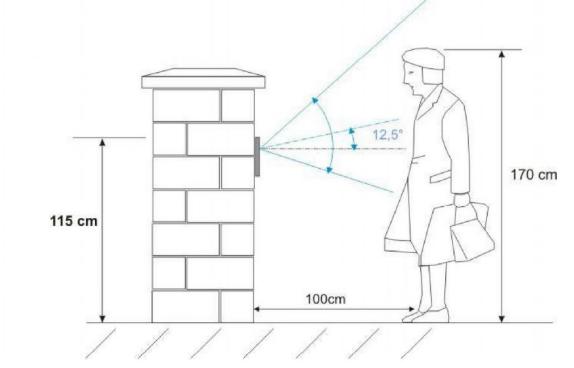

#### Určení místa instalace dveřní stanice

Zvolte místo pro instalaci přístroje i s ohledem na vedení kabelů. Doporučuje se umístění přístroje cca ve výšce 115-155 cm od země. Dveřní stanice DRC-4MC má možnost vertikálního i horizontálního nasměrování snímacího úhlu kamery v rozsahu +/- 15°

#### 3) Instalace dveřní stanice v nízké výšce – doporučujeme min. 115cm

**Nastavení horizontálního snímacího úhlu** je důležité v případě, že dveřní stanice není přímo před místem, kde se předpokládá, že bude návštěvník po zazvonění stát. Popřípadě, že je požadavek na sledování okolních prostorů (například prostor před vjezdovou bránou atd.)