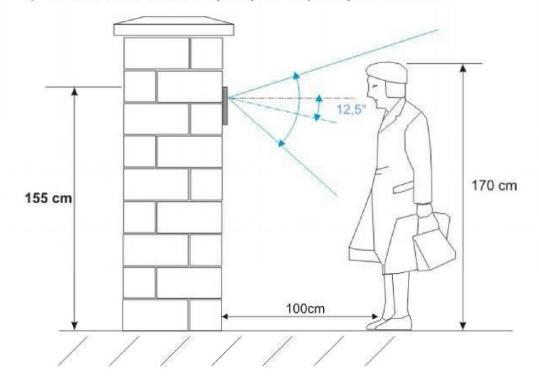

#### Určení místa instalace dveřní stanice

Zvolte místo pro instalaci přístroje i s ohledem na vedení kabelů. Doporučuje se umístění přístroje cca ve výšce 115-155 cm od země. Dveřní stanice DRC-4MC má možnost vertikálního i horizontálního nasměrování snímacího úhlu kamery v rozsahu +/- 15°

#### 3) Instalace dveřní stanice v nízké výšce – doporučujeme min. 115cm

**Nastavení horizontálního snímacího úhlu** je důležité v případě, že dveřní stanice není přímo před místem, kde se předpokládá, že bude návštěvník po zazvonění stát. Popřípadě, že je požadavek na sledování okolních prostorů (například prostor před vjezdovou bránou atd.)