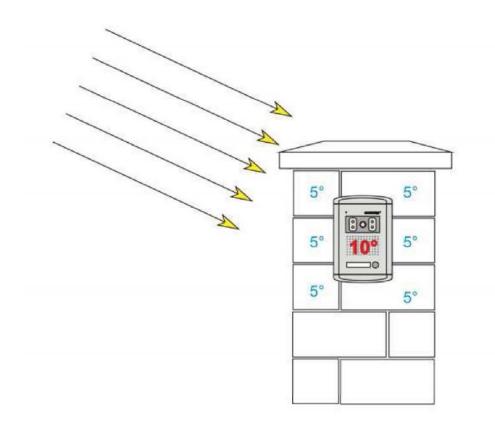

#### Určení místa instalace dveřní stanice

Zvolte místo pro instalaci přístroje i s ohledem na vedení kabelů. Doporučuje se umístění přístroje cca ve výšce 115-155 cm od země. Dveřní stanice DRC-4MC má možnost vertikálního i horizontálního nasměrování snímacího úhlu kamery v rozsahu +/- 15°

#### 3) Instalace dveřní stanice v nízké výšce – doporučujeme min. 115cm

**Nastavení horizontálního snímacího úhlu** je důležité v případě, že dveřní stanice není přímo před místem, kde se předpokládá, že bude návštěvník po zazvonění stát. Popřípadě, že je požadavek na sledování okolních prostorů (například prostor před vjezdovou bránou atd.)