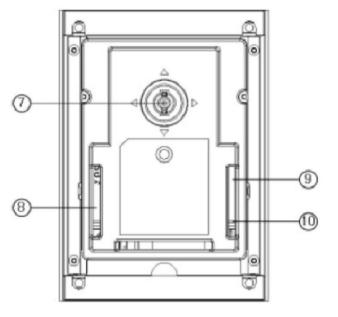

# Popis přístroje

Šroub 3x6mm -1ks Pro upevnění dveřní stanice k instalačnímu rámečku

Sběrnicový připojovací kabel s konektorem - 1 ks

| 1. | Kamerový modul                          | 6. | Mikrofon                                        |
|----|-----------------------------------------|----|-------------------------------------------------|
| 2. | Přísvit sledovaného prostoru (bílé LED) | 7. | Nastavení sklonu kamerového modulu              |
| 3. | Reproduktor                             | 8. | Nastavení hlasitosti reproduktoru               |
| 4. | Jmenovka                                | 9. | Svorkovnice pro připojení obvodu dveřního zámku |
| 5. | Tlačítko pro zazvonění                  |    | Svorkovnice pro připojení videotelefonu(ů)      |