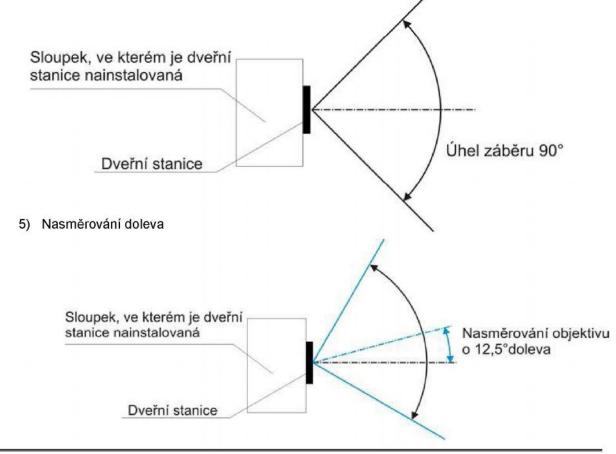

#### Určení místa instalace dveřní stanice

Zvolte místo pro instalaci přístroje i s ohledem na vedení kabelů. Doporučuje se umístění přístroje cca ve výšce 115-155 cm od země. Dveřní stanice DRC-4MC má možnost vertikálního i horizontálního nasměrování snímacího úhlu kamery v rozsahu +/- 15°

#### 3) Instalace dveřní stanice v nízké výšce – doporučujeme min. 115cm

**Nastavení horizontálního snímacího úhlu** je důležité v případě, že dveřní stanice není přímo před místem, kde se předpokládá, že bude návštěvník po zazvonění stát. Popřípadě, že je požadavek na sledování okolních prostorů (například prostor před vjezdovou bránou atd.)