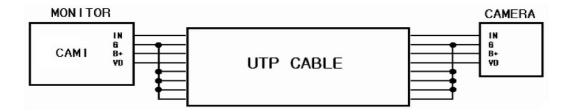

#### Provedení kabeláže a zapojení systému:

Kamera a domácí telefon (audiosluchátko) se připojují k videotelefonu do svorkovnice na zadní straně přístroje prostřednictvím 4 -pinových konektorů s krátkými vodiči, které jsou součástí jejich příslušenství. Tyto připojovací kabely se spojí s kabelem vedoucím k danému přístroji (kamera, druhý monitor atd.) pomocí vhodné svorkovnice.

Propojovací vodič není součástí dodávky. Pro propojení jednotlivých částí používejte kabel dle tabulky. Stínění kabelu je nutno připojit na vodič č.2 - GND.

| Označení vodičů |         |                                          |  |
|-----------------|---------|------------------------------------------|--|
| č.              | Barva   | Patice na dveřní stanici a videotelefonu |  |
| 1               | Červená | Audio                                    |  |
| 2               | Modrá   | GND                                      |  |
| 3               | Žlutá   | +12V                                     |  |
| 4               | Bílá    | Video                                    |  |

#### Kabeláž:

Všechny systémy domácích telefonu a videotelefonu značky Commax doporučujeme propojovat datovým kabelem typu UTP Cat 5E (popřípadě vyšší třídou datových kabelů). Při použití standartního datového kabelu UTP Cat 5e je možno propojit přístroje až na vzdálenost 80m. Touto vzdáleností je myšlena dálka kabeláže od dveřní stanice k nejvzdálenějšímu videotelefonu. V případě požadavků propojení systému na delší, vzdálenost kontaktujte technickou podporu produktů Commax (viz níže). Vyvarujte se se souběžného vedení propojovacího kabelu se silovým vedením 230Vac. Doporučený způsob zapojení datového kabelu pro propojení produktů Commax: