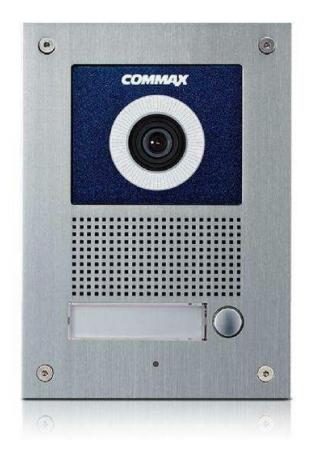

# Popis přístroje

Šroub 3x6mm -1ks Pro upevnění dveřní stanice k instalačnímu rámečku

Sběrnicový připojovací kabel s konektorem - 1 ks

| 1. | Kamerový modul                          | 6. | Mikrofon                                        |
|----|-----------------------------------------|----|-------------------------------------------------|
| 2. | Přísvit sledovaného prostoru (bílé LED) | 7. | Nastavení sklonu kamerového modulu              |
| 3. | Reproduktor                             | 8. | Nastavení hlasitosti reproduktoru               |
| 4. | Jmenovka                                | 9. | Svorkovnice pro připojení obvodu dveřního zámku |
| 5. | Tlačítko pro zazvonění                  |    | Svorkovnice pro připojení videotelefonu(ů)      |