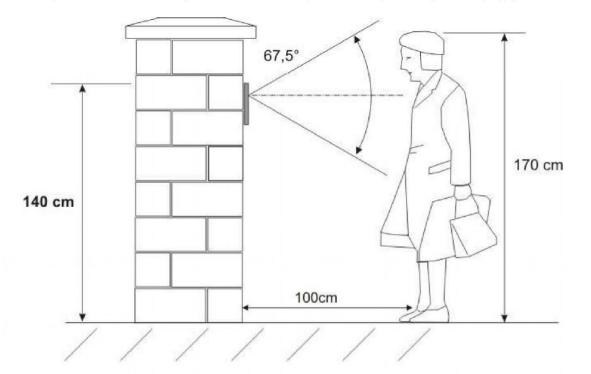

#### Určení místa instalace dveřní stanice

Zvolte místo pro instalaci přístroje i s ohledem na vedení kabelů. Doporučuje se umístění přístroje cca ve výšce 115-155 cm od země. Dveřní stanice DRC-4MC má možnost vertikálního i horizontálního nasměrování snímacího úhlu kamery v rozsahu +/- 15°

1) Přímé nastavení objektivu – instalační výška 140cm (umožňují všechny typy dveřních stanic)

2) Instalace dveřní stanice ve vyšší výšce – doporučujeme max. 155cm

COMMAX