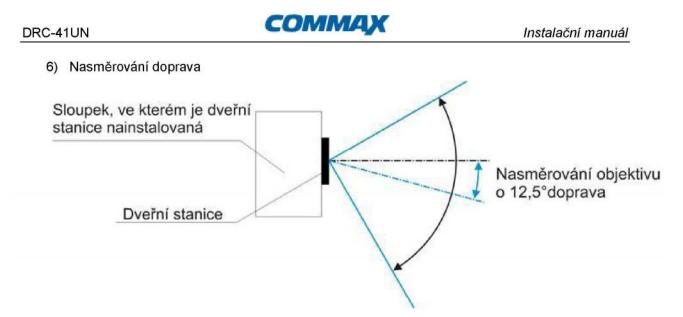

#### Určení místa instalace dveřní stanice

Zvolte místo pro instalaci přístroje i s ohledem na vedení kabelů. Doporučuje se umístění přístroje cca ve výšce 115-155 cm od země. Dveřní stanice DRC-4MC má možnost vertikálního i horizontálního nasměrování snímacího úhlu kamery v rozsahu +/- 15°

#### 3) Instalace dveřní stanice v nízké výšce – doporučujeme min. 115cm

**Nastavení horizontálního snímacího úhlu** je důležité v případě, že dveřní stanice není přímo před místem, kde se předpokládá, že bude návštěvník po zazvonění stát. Popřípadě, že je požadavek na sledování okolních prostorů (například prostor před vjezdovou bránou atd.)